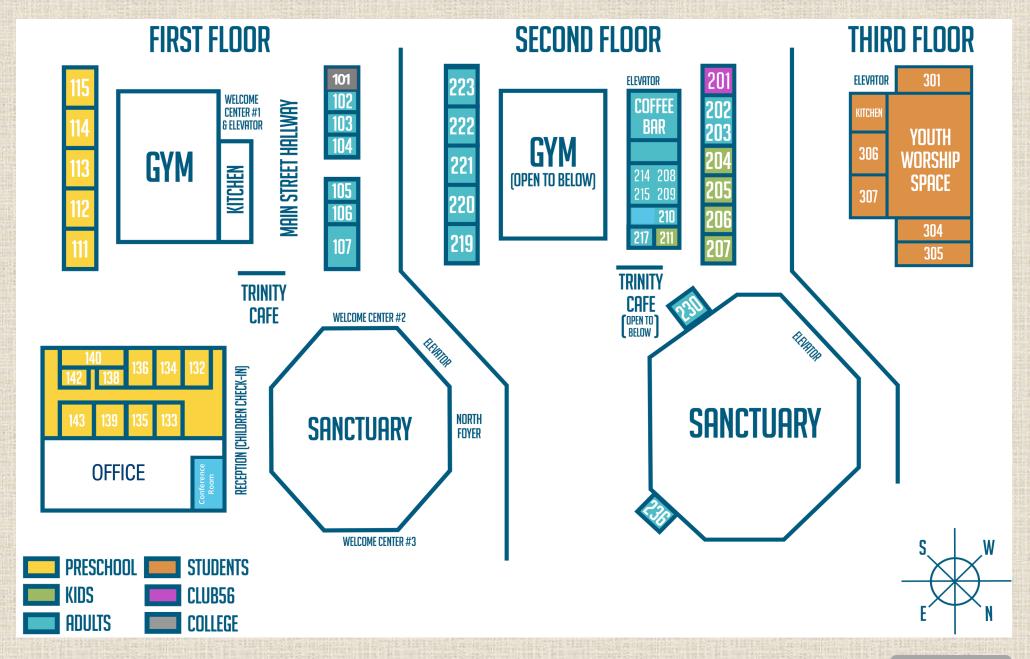

## 8:30am - ABF Small Groups

BRLB - *Empty Nesters* - Rm 202/203: Mike Brown & Dennis Halford

Prime Time - Senior Adults - Rm 208/209: Chuck Pogue

Cornerstone - *Senior Adults* - Rm 107: John/Kathy St. John, Martha Cantrell & Peggy Blackmon

## 11:00am - ABF Small Groups

The Joyful Believers - Senior Adults - Rm 107: Don Johnston, Lou Abshire & Larry Yoho

Bible Explorers - All Adults - Rm 102: Mark/Susana Wallin

Disciples - All Adults - Gym: Johnathon Brooks & Barney Knight

**Open Door -** *All Adults* - **Sanctuary:** Joe Knight, Pastor Jeff & Pastor Davey

Travelers - Empty Nesters - Rm 202/203: David Brothers

Hallway to Heaven - Parents of College & Empty Nesters - Rm 236: Dan/Wanda Farrell, Joan Spitz & Dennis Woods

The Connectors - Parents of College & Beyond - Rm 223: Greg Hardin

iParent - Parents of All Ages and Stages - Rm 208/209: Nathan Mahand, Ellen Dylla, Mike Rose & Steve/Jenn Buckley The Village - *Parents of College -* Rm 221: John Opiyo, Steven Titch & Pablo/Lisa Armendariz

**Realities -** *Parents of Teens -* **Rm 222:** Alyson Sandlin & David Giddings

Expectations - *Parents of Children & Teens* - Rm 210: Ismael Carlo, Lauran Helms & Waymon Votaw

The Nest - *Parents of Preschool & Children -* Rm 219: Earl/Michelle Lloyd

Salt and Light - Rm 220:

Jeff/Kristy White, Tom/Yvonne Smith & Larry/Paula Ward

Community - Young Single Adults - Rm 105: Adrian Ramirez

The Harbor - *College Aged Young Adults* - Rm 101: Mark/Megan Haines

Sisters in Spirit - All Women - Rm 103: Dorris Irving

Guiltless Girlfriends - *All Women -* Rm 106: Jan Hargraves, Cris Nelson, Carol Venters & Alexa Azzopardi

Men's Class - Rm 217: Jim Duncan

Class Without Walls - *Median Single Adults* - Rm 230: John St. John

La Grand Commision - *Spanish Class* - Conference Rm: Milagros Orta, Beverly Cox & Laura Guarin

ADULT BIBLE FELLOWSHIP MISSION Inviting each person into the meaningful pursuit of life with Christ

All Adult Bible Fellowship groups study the same lesson each week from our *Connect360 Bible Study* series by GC2 Press. **ABF study guides are FREE** and can be found in classrooms or by scanning the QR Code.